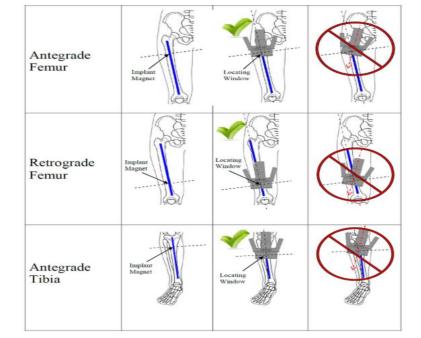

## **Precise Lengthening Nail Instructions**

http://www.ellipse-tech.com/?q=ip

| Start Date | Duration |
|------------|----------|
|            |          |

- Magnet free safety zone:
  - o Remove all metal items from your clothing or body
  - o Do not use magnet within 2 feet of unattached metal
  - Do not have any electronic devices within 2 feet that might get damaged by magnetic field (cell phones, credit cards)
- Plug magnet in.
- Place magnet over marking on leg. There is a sticker to show correct orientation:

- Press magnet firmly down on leg.
- Press F1 to start lengthening. It is programmed to lengthen 0.33 mm or 0.25 mm and takes about 2 minutes to complete.
- Machine will stop when session is complete.
- Press top left arrow if blinking to reset.
- Unplug magnet.
- Do 4 times per day for 4 days, then 3 times per day after.
- When marking on leg starts to fade, draw over it with a marker.