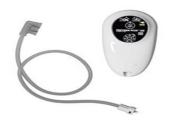

#### Device 2:

#### 3M™ Prevena™ Plus 125 Therapy Unit

**Customer Support** 

(800) 275-4524

Link to more resources:

https://www.3m.com/3M/en\_US/p/d/b500526 5189/