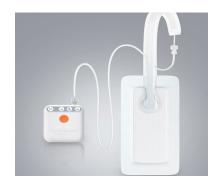

## **Device 4**

Pico™ Single Use Negative Pressure Wound Therapy System

**Customer Support** 

(800) 876-1261

Link to more resources:

https://www.possiblewithpico.com/patientinfo