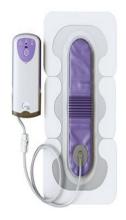

#### **Device 1:**

3M™ Prevena™

#### **Peel and Place**

**Customer Support** 

(800) 275-4524

Link to more resources:

https://www.3m.com/3M/en\_US/p/d/b500526 5118/